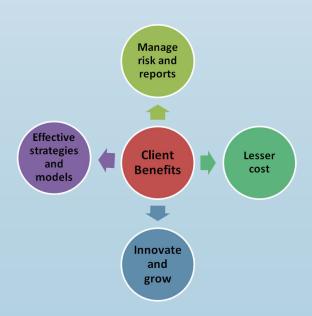

### **Experts in:**

Enterprise Risk Management and Compliance including credit risk, operational risk, risk strategy and infrastructure

Organization-wide support in data governance, data quality, model building, metadata management and data lineage documentation

Regulatory reporting support in achieving Basel compliance, DFA, FFIEC

# Successful implementation of:

Data Governance using COSO framework methodology for Global Bank in achieving Basel II compliance

Tools for Data profiling, metadata management for regulatory and compliance reporting

Risk dashboard, data quality dashboards to support credit risk strategies and models

#### **Utilize:**

Unique expertise in bringing methodologies, tools and frameworks for client specific needs to provide cost benefits and quality deliverable

Strong functional expertise in various credit portfolios including retail and wholesale